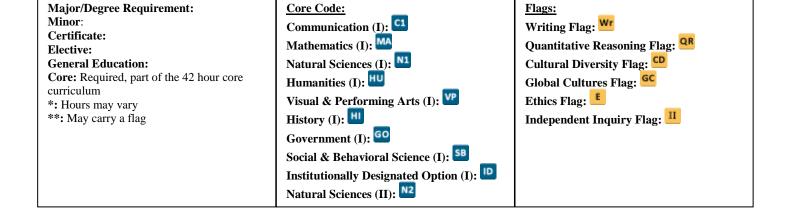

## Four-year Degree Suggestion (for planning purposes only) Currently enrolled students should meet with their academic advisor

| FIRST YEAR                              |       |                                                       |       |                   |
|-----------------------------------------|-------|-------------------------------------------------------|-------|-------------------|
| FALL                                    | HOURS | SPRING                                                | HOURS | SUMMER            |
| Major/Degree Req: MAN 101S              | 1     | Major/Degree Req: B A 101S                            | 1     | Opportunities:    |
| Major/Degree Req: M 408Q MAQR           | 4     | Major/Degree Req: STA 301 QR                          | 3     |                   |
| Major/Degree Req: ECO 304K SB QR        | 3     | Major/Degree Req: ECO 304L QR                         | 3     |                   |
| Core: RHE 306 C1                        | 3     | Major/Degree Req: MIS 301                             | 3     |                   |
| Core: UGS 302 Wr D or 303** D           | 3     | Major/Degree Req: Human Behavior Req**                | 3     |                   |
|                                         |       | Core: Science & Tech** N1                             | 3     |                   |
|                                         | 14    |                                                       | 16    | 1                 |
|                                         |       | SECOND YEAR                                           |       |                   |
| FALL                                    | HOURS | SPRING                                                | HOURS | SUMMER            |
| Major/Degree Req: ACC 311 QR            | 3     | Major/Degree Req: ACC 312 QR                          | 3     | Opportunities:    |
| Major/Degree Req: STA 235 QR            | 2     | Major/Degree Req: FIN 357                             | 3     |                   |
| Major/Degree Req: D S 235 QR            | 2     | Major/Degree Req: O M 235                             | 2     |                   |
| Major/Degree Req: B A 324 Wr            | 3     | Core: American HIS**                                  | 3     |                   |
| Core: Science & Tech** N1               | 3     | Core: Science & Tech** N1 or N2                       | 3     |                   |
| Core: VAPA** VP                         | 3     |                                                       |       |                   |
|                                         | 16    |                                                       | 14    |                   |
|                                         |       | THIRD YEAR                                            |       |                   |
| FALL                                    | HOURS | SPRING                                                | HOURS | SUMMER            |
| Major/Degree Req: FIN 367               | 3     | Major/Degree Req: FIN Track                           | 3     | Opportunities:    |
| Major/Degree Req: FIN Track             | 3     | Major/Degree Req: ACC 326                             | 3     |                   |
| Major/Degree Req: MKT 337               | 3     | Major/Degree Req: MAN 336                             | 3     |                   |
| Core: GOV 310L GO                       | 3     | Core: GOV 312L GO                                     | 3     |                   |
| Elective: Free Elective**               | 3     | Core: American HIS**                                  | 3     |                   |
|                                         |       |                                                       |       |                   |
|                                         | 15    |                                                       | 15    |                   |
| FALL                                    | HOURS | FOURTH YEAR SPRING                                    | HOURS | SUMMER            |
| Major/Degree Req: FIN Track             | 3     | Major/Degree Req: FIN 370 Wr II                       | 3     | Opportunities:    |
| Major/Degree Req: B A 353               | 3     | Major/Degree Req: FIN 370 Major/Degree Req: FIN Track | 3     | Maymester         |
| Core: E 316L/M/N/P**                    | 3     | Major/Degree Req: LEB 323                             | 3     | • Final Course(s) |
| Elective: Upper-Division Non-Business** | 3     | Elective: Upper-Division Non-Business**               | 3     | -                 |
| Elective: Free Elective**               | 3     | Elective: Free Elective**                             | 3     | 1                 |
|                                         |       |                                                       |       | 1                 |
|                                         | 15    |                                                       | 15    |                   |
|                                         | •     | Legend                                                | •     | •                 |